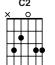

## **Furious**

Jeremy Riddle Key of G

INTRO: C2 Em7 C2 Em7

C2 Em7

Nothing can tear us from

C2 Em7

The grip of His mighty love

C2 Em7