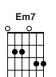

## **Furious**

Jeremy Riddle Key of G

INTRO: C2 Em7 C2 Em7

C2 Em7

Nothing can tear us from

C2 Em7

The grip of His mighty love

C2 Em7

We've only glimpsed His vast affection, heard whispers of His heart and passion

D D7sus D7

It's pouring out

C2

His love is deep, His love is wide and it covers us

G

His love is fierce, His love is strong, it is furious

C2 G

His love is sweet, His love is wild and it's waking hearts to life

C2 Em7

The Father loves and sends His Son

C2 Em7

The Son lays down His life for us

C2 Em7

He lavishes His love upon us, He calls us now His sons and daughters