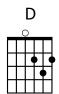

## HIS PLA

JENNETTE & TRAVIS ROSS

=135

Turnaround: Dm7 A

**A**2

Set my heart on pilgrimage

Your courts, oh Lord, my journey's end

To make Your dwelling place my home

Esus

And I hear You claim me as Your own

 $A_2$ 

I bow down kissing Your feet

I was made for this place

F<sup>#</sup>m

No greater love have I found

Esus

E Dm7 A Dm7 A

Than when I'm wrapped in Your embrace

 $A_2$ 

Lost beneath Your healing wings

I've felt the comfort Your love brings

Faithfulness in answered prayer

Esus E

And tasted joy beyond compare

Instrumental Bridge:

 $D_2 A/C^{\sharp} B_{m7} A_2 (3x)$ 

D<sub>2</sub> A/C<sup>#</sup> B<sub>m7</sub>





















## CCLI#4086163

©2003 Mercy/Vineyard Publishing (ASCAP).

Admin. by Vineyard Music Global worldwide.

All Rights Reserved. International Copyright Secured. Used By Permission.