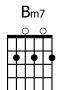

Instrumental Bridge:

 $D_2 A/C^{\sharp} B_{m7} A_2 (3x)$ 

D<sub>2</sub> A/C<sup>#</sup> B<sub>m7</sub>