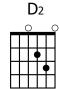

Instrumental Bridge:

 $D_2 A/C^{\sharp} B_{m7} A_2 (3x)$ 

D<sub>2</sub> A/C<sup>#</sup> B<sub>m7</sub>