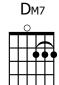

## HIS PLA

JENNETTE & TRAVIS ROSS

=135

Turnaround: Dm7 A

**A**2

Set my heart on pilgrimage

Your courts, oh Lord, my journey's end

To make Your dwelling place my home

Instrumental Bridge:

 $D_2 A/C^{\sharp} B_{m7} A_2 (3x)$ 

D<sub>2</sub> A/C<sup>#</sup> B<sub>m7</sub>