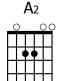

## HIS PLA

JENNETTE & TRAVIS ROSS

=135

Turnaround: Dm7 A

**A**2

Set my heart on pilgrimage

Your courts, oh Lord, my journey's end

To make Your dwelling place my home