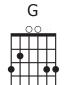

**BILLY SOMERVILLE** 

**-**68

G C D/F♯ G
Oh Lord, my shepherd be
C D G
And beside still waters lead

C D G G/F# Em

**And among green pastures make me lie** 

You are with me to the end

G C D/F# G

In the paths of righteousness