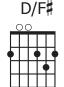

**BILLY SOMERVILLE** 

**-**68

G C D/F♯ G
Oh Lord, my shepherd be
C D G
And beside still waters lead

C D G G/F# Em

**And among green pastures make me lie** 

You are with me to the end

G C D/F# G

In the paths of righteousness