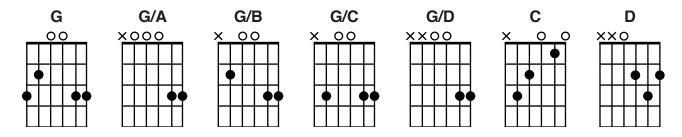

## **I Love Your Ways**

Chris Lizotte Key of C (Capo 5, Play in G)

G G/A G/B G/C G/D G/C G/B G/A C have felt the sover-eign touch of Thee G G/A G/B G/C G/D G/C G/B G/A C Re-new a right spir - it with-in me F/A C

Give me a voice to worship You

G G/C G/D G/C

I love Your ways

G G/F# G

I love You

Lord, may my lips sing to Thee all praise May it never cease all of my days Give me a voice to worship You