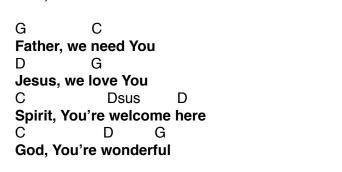

## <u>Wonderful</u>

| Sam Y  |                |           |
|--------|----------------|-----------|
| Key of | f B (Capo 4, I | Play in G |
| G      | C              |           |

| G                     | C    |   |      |   |  |  |  |  |
|-----------------------|------|---|------|---|--|--|--|--|
| Father, You're holy,  |      |   |      |   |  |  |  |  |
| D                     | G    |   |      |   |  |  |  |  |
| Jesus, You're worthy  |      |   |      |   |  |  |  |  |
| С                     | Dsus | D |      |   |  |  |  |  |
| Spirit, You're lovely |      |   |      |   |  |  |  |  |
| C                     | D    | G | Gsus | G |  |  |  |  |
| God. You're wonderful |      |   |      |   |  |  |  |  |

G

C Father in heaven

Dsus D

D God, You're wonderful

Dsus D

God, You're our father

God, You're wonderful

Jesus, our brother