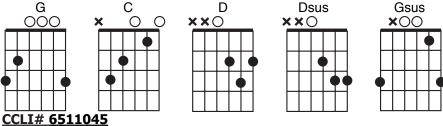

## <u>Wonderful</u>

| Sam Y  |                |           |
|--------|----------------|-----------|
| Key of | f B (Capo 4, I | Play in G |
| G      | C              |           |

| G                     | C    |   |      |   |  |  |  |  |
|-----------------------|------|---|------|---|--|--|--|--|
| Father, You're holy,  |      |   |      |   |  |  |  |  |
| D                     | G    |   |      |   |  |  |  |  |
| Jesus, You're worthy  |      |   |      |   |  |  |  |  |
| С                     | Dsus | D |      |   |  |  |  |  |
| Spirit, You're lovely |      |   |      |   |  |  |  |  |
| C                     | D    | G | Gsus | G |  |  |  |  |
| God. You're wonderful |      |   |      |   |  |  |  |  |

G

C Father in heaven

Dsus D

D God, You're wonderful

Dsus D

God, You're our father

God, You're wonderful

Jesus, our brother

Spirit, our helper

G Gsus G

Jesus among us

Spirit within us